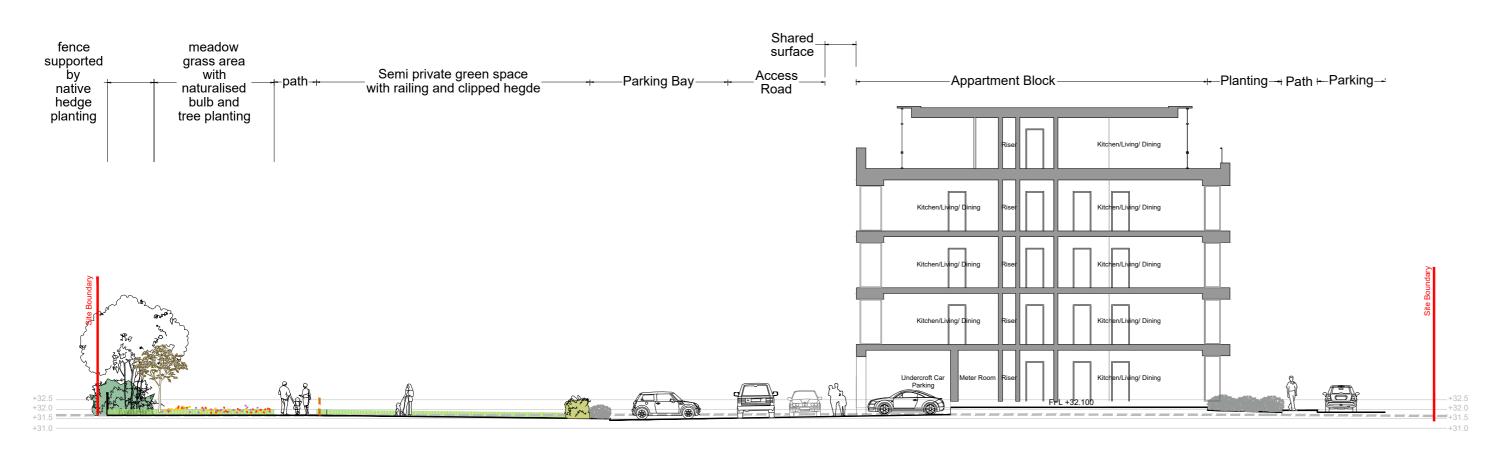

Section J-J Scale: 1:200

Section K-K Scale: 1:200

Scale: 1:200

 Rev.
 Date
 Note

 00
 0000-00-00
 00

| General Notes |
|---------------|
|               |
|               |
|               |
|               |
|               |